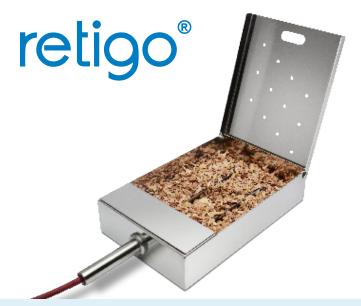

# **Retigo Vision Smoker**

- The smoke generator Retigo Vision Smoker is an accessory compatible with all Retigo combi ovens
- It adds a smoky flavour to selected products
- Simple, intuitive control
- Option of cold smoking
- Option of smoking and roasting simultaneously
- Programmes for smoking can be found in all Retigo combi ovens or at www.retigo.com
- Thanks to the double smoke generator, it is not necessary to dampen wood for longer smoking this is performed by controlled electronic ignition